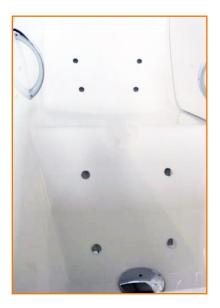

All future Beka AVERO Motion Bath Tubs that are ordered with the air-jet whirlpool system will now arrive with a new arrangement of air-jets (as shown in Figure 1). The air-jets have been moved from the seat to optimize the effect of the the overall bathing experience. The re-positioning also provides the patient with a smoother, more comfortable seating surface, for easier entry and exit from the bath tub.

Should you have any questions regarding this or any other Handicare bulletins, please contact our Customer Service team at 1-877-304-5438 or info@prismmedical.com

FIGURE 1: NEW POSITION OF AIR-JETS ON BEKA AVERO MOTION BATH TUB